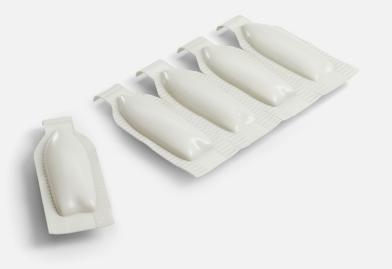

## Suppose™

A laminated packaging film designed specifically for suppositories. It can can withstand high-temperature filling, and is peelable, sealable and printable. Suppose<sup>™</sup> ensures tight sealing, yet is easy to open.

## Key features

- / PVC / PE and PVC / PVdC / PE options offer protection against moisture and oxygen
- / Alu / PE variants are suitable for formulations that need high-barrier protection
- / Available in translucent, white and opaque colours
- / Runs smoothly on all types of suppository packaging machines
- / Printing options are available